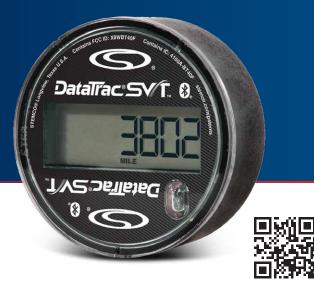

## DataTrac: SV/T.

# CUT THE BUSYWORK WITH BLUETOOTH®

The DataTrac<sup>®</sup> SVT Electronic Mileage Sensor helps you put an end to manual busywork by syncing accurate mileage data to the cloud via the STEMCO Fleet Manager App. It also simplifies maintenance procedures and curtails unnecessary maintenance expenses with the ability to schedule maintenance by mileage rather than time.

#### FOOL-PROOF AND TAMPER-PROOF

We've emphasized simplicity with a small, lightweight design and an easy-to-read, right-side-up 7-digit display. It's also tamper-proof with programming locking after approximately eight miles\*.