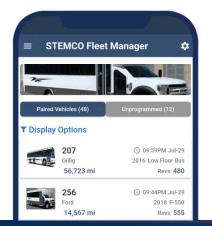

## Keep your team on top of their game with our Fleet Manager App

Now your team can access the information they need quickly from their mobile phones with STEMCO's Fleet Manager App. Easily downloadable and available for multiple users, it's a convenient way for you to keep personnel informed of new opportunities for improving fleet operations.

- Automatically synchronizes to the STEMCO WebPortal OR the Sync Server
- Multi-language support for English, French, Spanish and Portuguese
- Compatible with iOS and Android

**MEXICO** | 444-804-1736 Eje Central Sahop No 215, Zona Ind