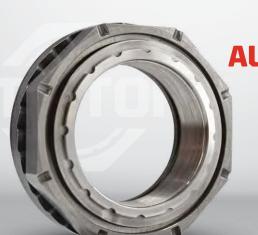

### **AUTO-TORQ**

STEMCO is changing the game on wheel ends again! With the Auto-Torq axle fastener, installation has never been easier. Auto-Torq sets the wheel end in optimum bearing adjustment for maximum life.

### **Optimal Wheel Bearing Adjustment**

Designed with an internal mechanism for optimal wheel bearing adjustment according to Society of Automotive Engineers (SAE) Recommended Practice J2535 for Wheel Bearing Adjustment and Optimal Bearing Life.