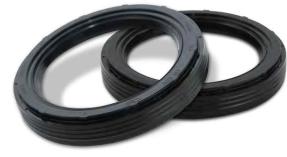

## COMBINE AUTO-TORQ WITH THE DISCOVER® XR SEAL FOR MAXIMUM IMPACT

When you combine Auto-Torq with the Discover® XR Seal with patented GlideLock™ technology, you're further accelerating workflow while maximizing safety and runtime. In fact, these two components are specifically designed to work together. GlideLock technology eliminates installation issues by reducing installation force by 50%. Plus, the Discover XR seal's piloted entry allows an easy and square installation every time—preventing the industry's leading cause of failure: cocked seals and excessive heat generation.

## DISCOVER XR INSTILLS CONFIDENCE DURING INSTALLATION AND AFTER

- Ease of installation
- Durability to service the entire life of the vehicle
- Specifically engineered and tested to work with STEMCO Auto-Torg
- Reduces installation force, eliminating the #1 cause of seal failure
- · Glides on straight with self-locking technology
- Internal sealing features remain intact