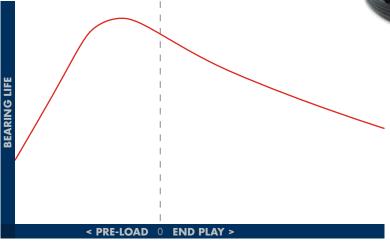

#### **Maximizes Bearing Life**

By applying the optimum clamp load on the bearings every time, bearing wear is minimized, resulting in the longest bearing service life.

### **Optimal Wheel Bearing Adjustment**

Designed with an internal mechanism for optimal wheel bearing adjustment according to Society of Automotive Engineers (SAE) Recommended Practice J2535 for Wheel Bearing Adjustment and Optimal Bearing Life.

Even better, Auto-Torq isn't single use. It's in it for the long haul, delivering excellent performance for the life of the vehicle.

**OPTIMAL BEARING ADJUSTMENT** 