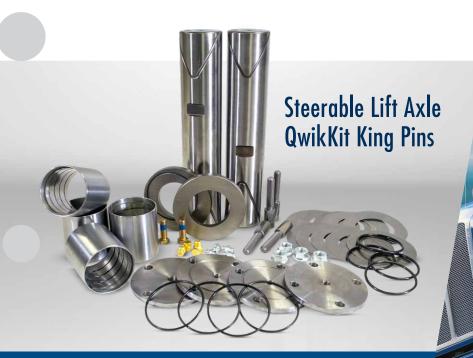

## SUSPENSION PRODUCTS

Lasting four times longer than aftermarket options, our steerable lift axle king pins maintain consistent lubrication and high impact strength for longer wear life in the most demanding applications.

#### **Proven to Last**

Kaiser was the original steel spiral bushing used for over 60 years with virtually zero warranty claims. This steerable axle king pin is proven to last.

### **Improved Reliability**

STEMCO Kaiser<sup>TM</sup> No-Ream steel bushings and pins are grooved to provide an optimal stream of more than 300% more lubrication to high-wear areas with greaseable end caps. Our enhanced thrust washer design increases durability for longer service life and roadway safety.

# **Easy Installation**

One of the only lift axle king pins of its kind, with spiral bushings that require no reaming and minimal tools.

## **Everything You Need for a Full Rebuild**

The lift axle king pin kit comes with a hardware kit that includes everything you need for a rebuild — end caps, o-rings, seals, and wedge pins.