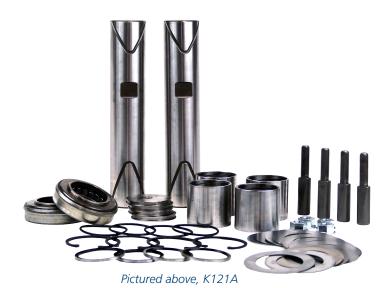

## **New STEMCO Kaiser Products**

| Assembly<br>Part No. | Description            | Make            | Weight Min/<br>(lbs) Mult |
|----------------------|------------------------|-----------------|---------------------------|
| 50.130.23            | Econo Kit King Pin Kit | Watson & Chalin | 21.15 1                   |
| 70.130.23            | Plus Kit King Pin Kit  | Watson & Chalin | 21.10 1                   |
| K121A                | Qwik Kit King Pin Kit  | Alliance Axle   | 18.80 1                   |
| K134R                | Qwik Kit King Pin Kit  | Meritor         | 17.15 1                   |