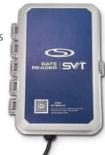

# **SOLUTION COMPATIBLE**

The DataTrac SVT easily imports readings to fleet management software and is compatible with the GateReader SVT™ (882-1000) and our Fleet Manager App. It's also part of our mobile phone compatible platform which brings advanced capabilities to our mileage collection solution.

### **GateReaderSVT**

- A weather resistant enclosure located at the entrance of your fleet's yard
- Collects signal beacon from DataTrac SVT and relays data via cellular modem to your web portal account
- No integration with other IT infrastructure required
- Ideal for larger fleets
- Web portal fees calculated by assets under management