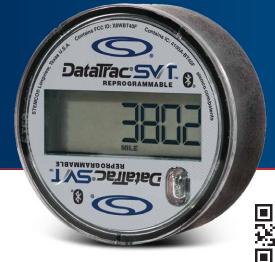

# **FOOL-PROOF AND TAMPER-PROOF**

We've emphasized simplicity with a small, lightweight design and an easy-to-read, right-side-up 7-digit display. It's also tamper-proof with programming locking after approximately eight miles\*.

# DATATRAC SVT WITH BLUETOOTH.® ACCURATE. RELIABLE.